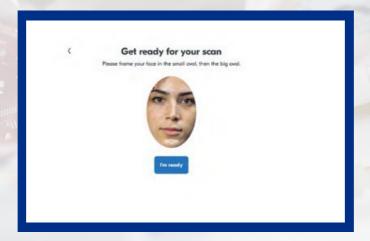

If you don't capture a clear image, please try again before uploading. To prove it's you, you'll need to take a quick scan of your face.

Follow the instructions on the screen to position your face in the oval and move towards the screen when asked.