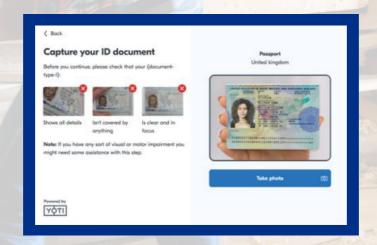

#### How to take a photo of your ID

Ensure that camera permissions are enabled on your laptop or phone.

Make sure you capture the whole ID document in the image, including the two lines of letters and numbers at the bottom.

Try to capture clear images without any glare. For best results, use your phone.

Hold the document straight.

#### How to complete a right to work check

Select the ID issuing country and the type of ID, then click "Continue"

Take a photo of your ID document. Make sure it's clear, and all the information is readable in the resulting image. Then click "Take photo"