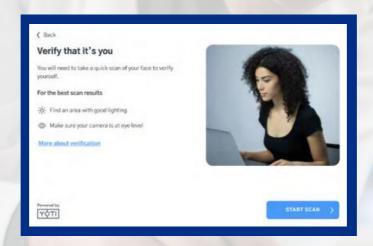

#### How to take a photo of your ID

Find an area with good lighting.

Position your camera at eye level.

If you don't capture a clear image, please try again before uploading. To prove it's you, you'll need to take a quick scan of your face.

Follow the instructions on the screen to position your face in the oval and move towards the screen when asked.