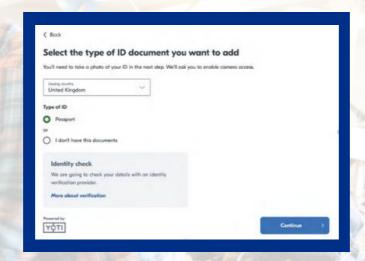

## THE TYPES OF DOCUMENTS YOU CAN USE:

UK passport Irish passport Irish passport card

Please note: we can only accept ID documents that are in date.

#### How to complete a right to work check

Select the ID issuing country and the type of ID, then click "Continue"

Take a photo of your ID document. Make sure it's clear, and all the information is readable in the resulting image. Then click "Take photo"